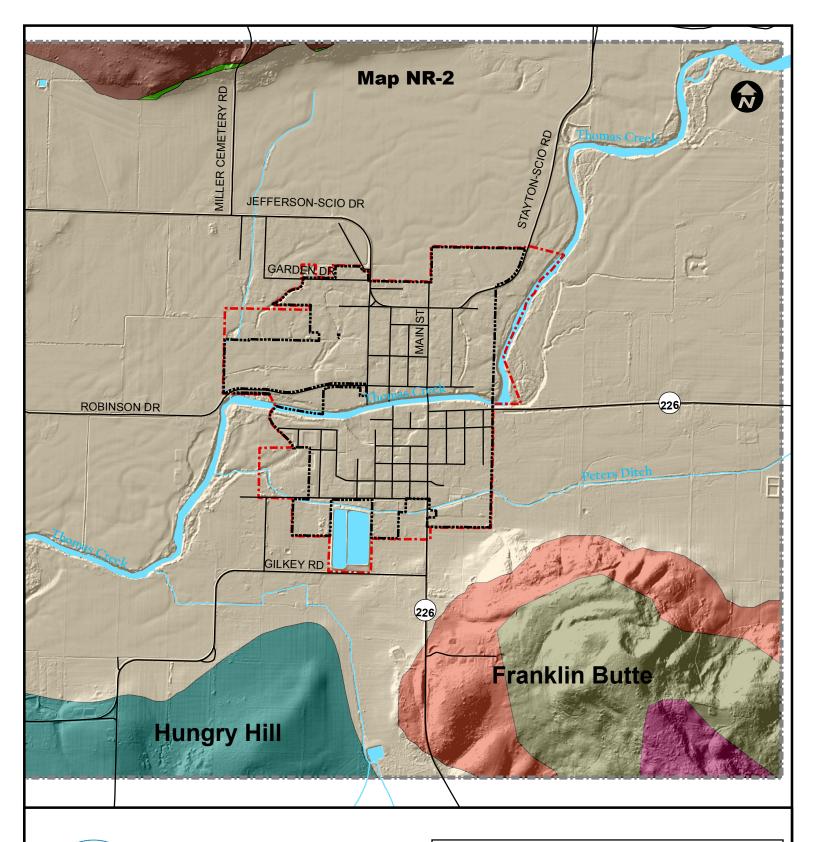

## **Planning Area Geology**

Feet 0 500 1,000 2,000 3,000

City of Scio

Map Revised 11/01/2014. Data Provided by the City of Scio and Linn County. This product is for informational purposes only and may not have been prepared for or be suitable for legal, engineering, or surveying purposes. Users of this information should review or consult the primary data and information sources to ascertain the suitability of the information.